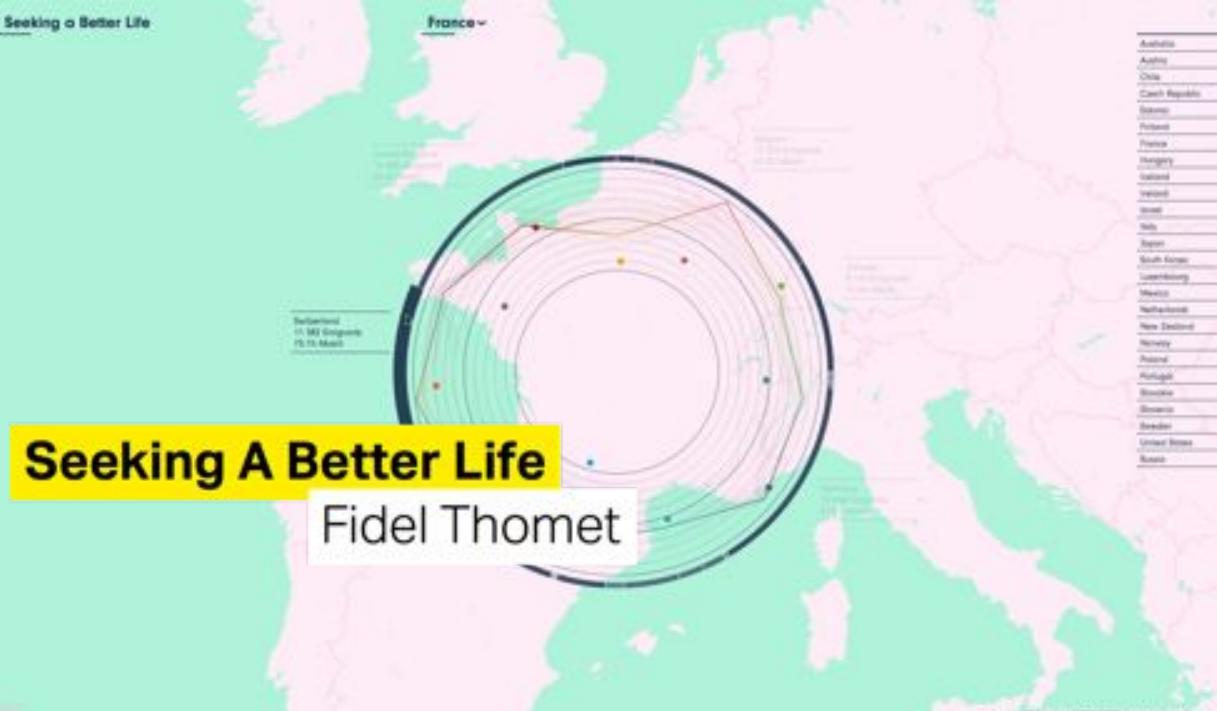

### Seeking A Better Life or Life

France

Fidel Thomet and reason to leave your home country is the search a better life. This visualization takes a look at what people say is most important to them in life and how this reflects in their choice for a new home. It thereby also naises the question how other aspects, like distance, language and immigration lows, affect the decision.

Beaking a Better Life is based on the QECO Batter Life Index, the year responses on which topics matter most and the 3012 foreign population inflow statistics from the International Migration Database. Concept, Design and Code by Fidel Thomes.

Cordinae

Skip Intro

United Kingdom: 14 000 Enigrants 64.6% Motors

Switzerland 11 382 Enrigrams 73.1% Motes

> Spote 8 057 Emigrants