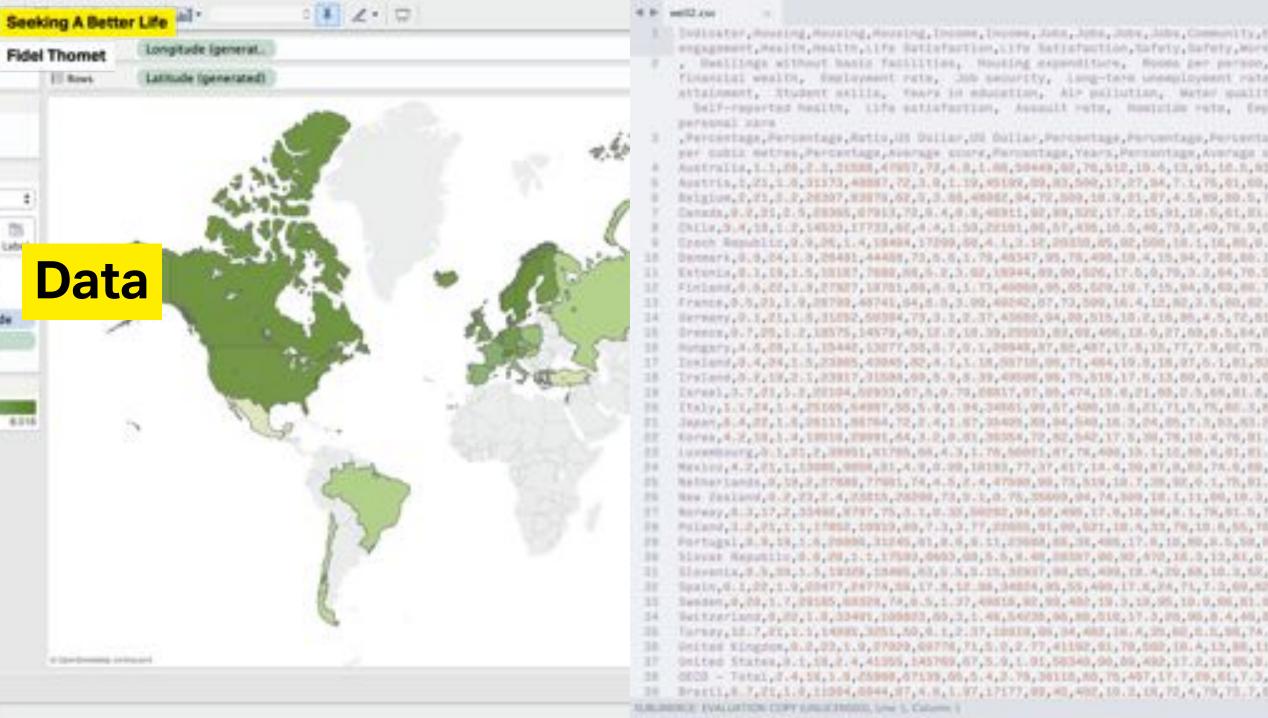

# **Topic**

Evaluator, Moveing, Moveing, Moveing, Troome, Troome, John, John, John, John, Community, K engagement, Mealth, Mealth, Life Sutisfaction, Life Satisfaction, tafety, Safety, More

, Seallings without basis facilities, Souting expenditure, Soots per person, finished a walte, feelequent rate, 300 security, long-term unemployment rate attainment, Student atilia, Years in education, Alreadistion, Water quality Self-reported health, life extinfaction, Assault rate, Hostotic rate, Esp

personal mare "Percestage, Percentage, Ratio, US Sullar, US Sullar, Percentage, Percentage, Percentage ser cubil setres, Percentage, Average coore, Percentage, Years, Percentage, Average o Asstralts, 1.1, 20, 2.5, 2488, 47857, 72, 4.8, 1.86, 2048, 62, 70, 512, 15.4, 15.4, 15.6, 16.8, 63 Austria, 5,25,1.0,01173,48887,72,3.0,1.10,85109,80,81,500,17,27,04,7.1,75,01,00, ##1glue, 0, 01, 0.0, 20307, 93079, 07, 0, 3.00, 40000, 04, 70, 500, 10.0, 51, 67, 4.5, 89, 50.5, 7 Canada, 0.0, 01, 0.5, 00000, 07010, 70, 0.4, 0.0, 40011, 00, 00, 000, 17.0, 15.01, 10.0, 01, 01. EALL#, 5.4, 18, 1.7, 14533, 17733, 62, 4.4, 1.50, 22101, 66, 57, 436, 16.5, 46, 75, 8, 40, 78.9, 5 Ersen Aspektir, 9.9, 95, 1.4, 18404, 17209, 80, 4.1, 9.10, 80210, 85, 82, 500, 10.1, 10.00, 8. December 2, 8, 8, 54, 1, 9, 26451, 44456, 73, 5, 5, 5, 76, 46547, 95, 76, 496, 18, 4, 15, 94, 7, 86, 86, 1 Enterta, 8.1,50,5.5,70187,7080,86,5.2,5.18944,80,60,506,17.5,6,7.5,6,70,70.5 Firland, 6.6, 62, 1.9, 87887, 18761, 68, 8.1.73, 40000, 05, 659, 16.7, 15, 94, 8, 60, 86.7 France, 5.5, 71, 1.9, 36789, 46741, 54, 5.5, 3.00, 46542, 67, 73, 500, 16, 4, 12, 85, 3.5, 80, 82, Marriagy, 9. 1, 21, 1. 8, 31652, 59594, 79, 3. 1, 2. 37, 43682, 64, 85, 515, 15, 2, 15, 85, 4.5, 72, 61 \$PRESE, 0.7,00,0.2,18575,14575,40,17.7,10.30,20003,00,00,400,18.0,27,00,0.5,04,0 Instant, 9, 4, 24, 1, 5, 24965, 42045, 82, 4, 1, 1, 18, 58718, 36, 71, 484, 19, 8, 18, 87, 5, 1, 81, 82 Ireland, 0.7, 18,2:1,23817,31804,00,5:0,5:09,48006,00,75,518,17:5,13,80,0,70,01,6 Exres), 3.7, 41, 5.2, 30104, 50003, 67, 5, 0.70, 300017, 67, 50, 474, 15.0, 61, 65, 67, 68, 61, 6, T1419,1.1,2.4,5.4,5.4,25109,64007,55,5.4,6.04,34001,00,57,400,10.0,51,71,5,71,5,75,80.3,6 38AAY, S.A., SP., L.S., SELLI, METER, TV., S.A., L.ST., SEASE, NR., 64, SAS, LE. S., SA, SS, T.S., SS, SS, SS Kores, 4.2, 58, 5.4, 10050, 20001, 64, 3.2, 0.01, 20054, 72, 62, 642, 17.5, 20, 76, 18.4, 76, 81. lucesmourg, b. 1, 25, 2, 2005; 31705, 68, 4, 3, 1, 76, 50001; 87, 78, 400, 15, 1, 10, 80, 8, 61, 61, Mextur, 4.2, 25, 5, 50005, 0005, 0.4, 4, 0, 4.00, 10105, 77, 37, 417, 14, 4, 50, 67, 5, 50, 74.0, 60, Melnerlands, 0, 19, 2, 27880, 77001, 74, 4.5, 2.4, 47000, 90, 73, 519, 10.7, 35, 67, 6.1, 75, 81. New Features, 0.2, 23, 2.4, 23815, 20200, 73, 0.1, 0.75, 20000, 04, 74, 700, 16.1, 11, 00, 10.3, Fortagel, N. N. 10, 1.0, 20000, 21245, 01, N. S. S. 11, 23000, NE, NE, 400, 17. S. 10, NO. N. S. S. hissan Magamilia, 0.0, 20, 2.1, 17500, 0003, 00, 5.5, N. 40, 00007, 00, 07, 470, 18.5, 13, 81, 0. Eleventa, S.V., D., S.S., 1920, 1840, 43, S.N., D. 10, 35507, 86, 45, 486, 18. A, 20, 88, 10. S. 68, Sporter, G. 1, 22, 1.9, 35477, 24774, 56, 17.8, 12.36, 34854, 85, 456, 17.8, 24, 71, 71, 71, 60, 40 Swedon, 0, 70, 1.7, 20185, MHS20, 74, 0.5, 1.37, 49818, 92, 90, 400, 19.5, 19.96, 10.0, 96, N1.0 Wetterland, 0,00,1.0,00401,100000,00,0,1.40,54000,00,00,010,17.5,00,00,0.4,40,0 Turney, 15.7, 07, 0.1, 14880, 3051, 50, 0.1, 27, 10810, 00, 04, 462, 18.4, 25, 60, 6.5, 18.74, Welles Mingres, 0.0, 30, 1.9, 27020, 00776, 71, 5.0, 2, 77, 41107, 61, 70, 562, 10. A, 13, 88, 11 Online States, 8.1, 18.8.4.41005, 145709, 67, 5.9, 1.01, 50340, 90, 69, 492, 17.8, 18.85, 8. 0000 - Tatal, f. 4, 54, 5.0, 00000, 07139, 00, 5.4, 3.70, 30110, 80, 70, 407, 17.7, 80, 81, 7.3,