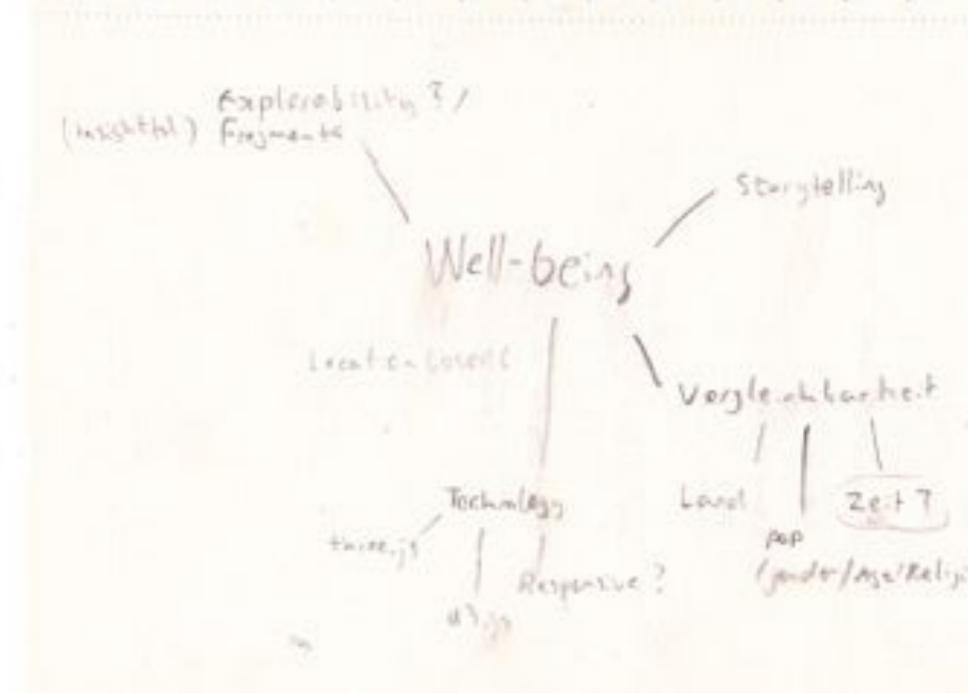

### Seeking A Better Life or Life

France

Fidel Thomet and reason to leave your home country is the search a better life. This visualization takes a look at what people say is most important to them in life and how this reflects in their choice for a new home. It thereby also naises the question how other aspects, like distance, language and immigration lows, affect the decision.