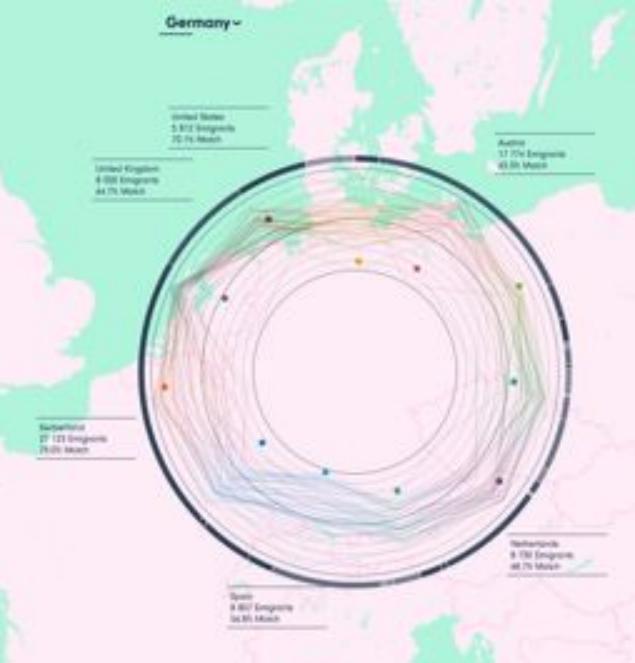

### Seeking A Better Life or Life

France

Fidel Thomet and reason to leave your home country is the search a better life. This visualization takes a look at what people say is most important to them in life and how this reflects in their choice for a new home. It thereby also naises the question how other aspects, like distance, language and immigration lows, affect the decision.

Beaking a Better Life is based on the QECO Batter Life Index, the year responses on which topics matter most and the 3012 foreign population inflow statistics from the International Migration Database. Concept, Design and Code by Fidel Thomes.

Cordinae

Skip Intro

United Kingdom: 14 000 Enigrants 64.6% Motors

Switzerland 11 382 Enrigrams 73.1% Motes

> Spote 8 057 Emigrants

# **Constructing the App**

Belgium 13 333 Enrigeonts 67.0% Motch

> Conodo 8 140 Emigranta 71.4% Motch

Germony 14 438 Emigrants 67.8% Moton

|                | _ |
|----------------|---|
| Autrelia       |   |
| Autro          | 3 |
| Chile          | 3 |
| Czech Republic |   |
| Estoria        |   |
| Finland        | 3 |
| france         |   |
| Hungary        |   |
| foeland        |   |
| Ireland        |   |
| tesel          | = |
| Boly           | 7 |
| lapon          | 3 |
| South Korea    | 3 |
| Loverboorg     |   |
| Mexico         | Ξ |
| Netherlands    |   |
| New Zeoland    | ī |
| Norway         |   |
| Poland -       |   |
| Portugui       |   |
| Slovakia.      | I |
| Slovenia       |   |
| Sweden         |   |
| United States  |   |
| Russia         |   |