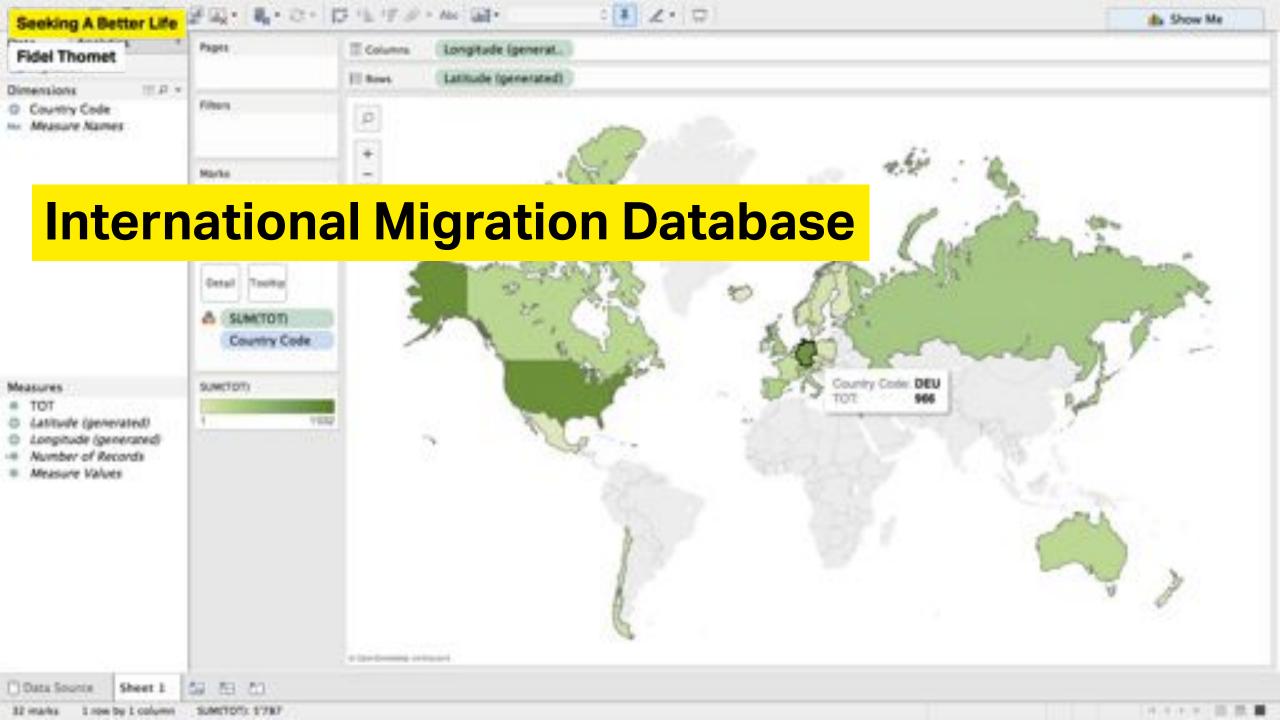

Beaking a Better Life is based on the QECO Batter Life Index, the year responses on which topics matter most and the 3012 foreign population inflow statistics from the International Migration Database. Concept, Design and Code by Fidel Thomes.