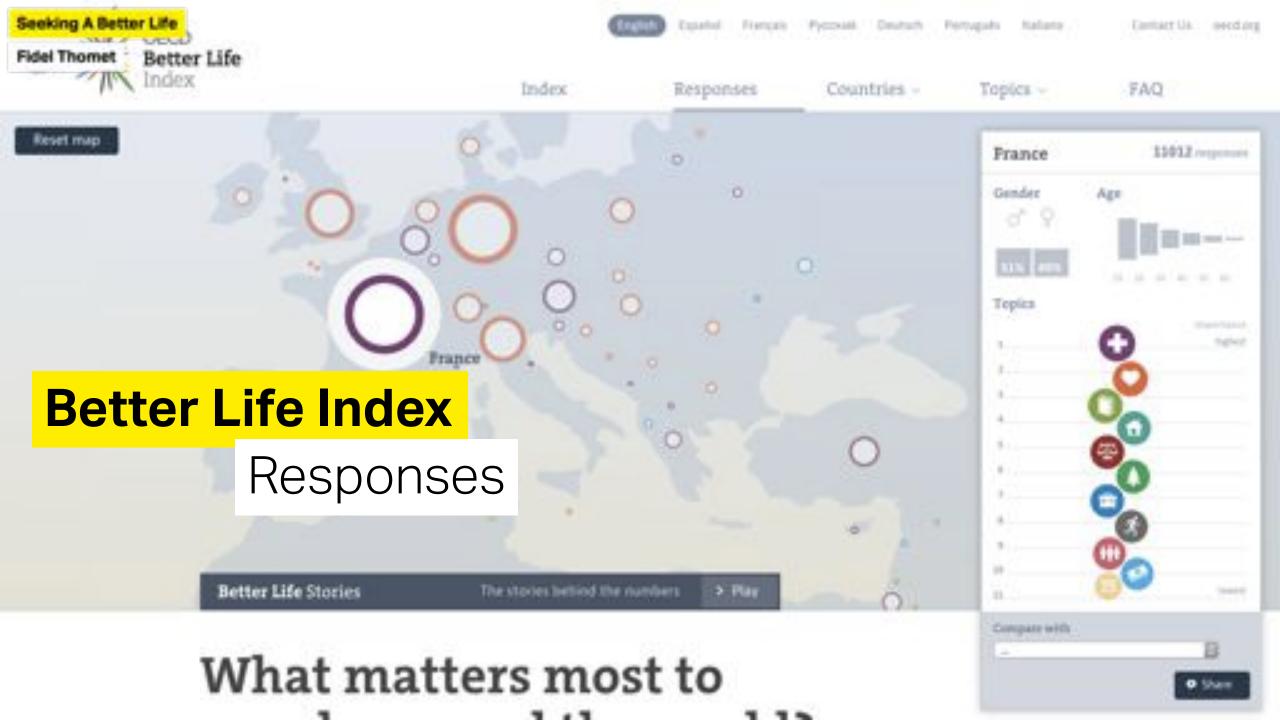

### Seeking A Better Life or Life

France

Fidel Thomet and reason to leave your home country is the search a better life. This visualization takes a look at what people say is most important to them in life and how this reflects in their choice for a new home. It thereby also naises the question how other aspects, like distance, language and immigration lows, affect the decision.

Beaking a Better Life is based on the QECO Batter Life Index, the year responses on which topics matter most and the 3012 foreign population inflow statistics from the International Migration Database. Concept, Design and Code by Fidel Thomes.