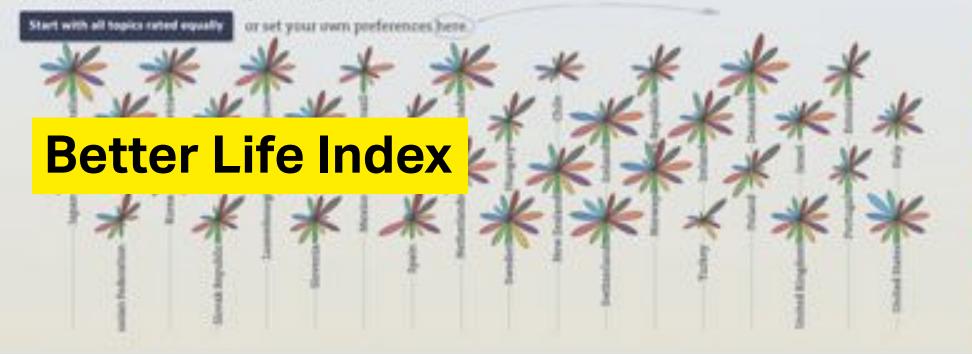

### Create Your Better Life Index

What is your recipe for a better life - a good education, clean air, nice home, money?

See how your country measures up on the topics important to you. @ Help.

#### Create Your Better Life Index

Rate the topics according to their importance to you:

**Fidel Thomet** 

**Fidel Thomet** 

**Constructing the App** 