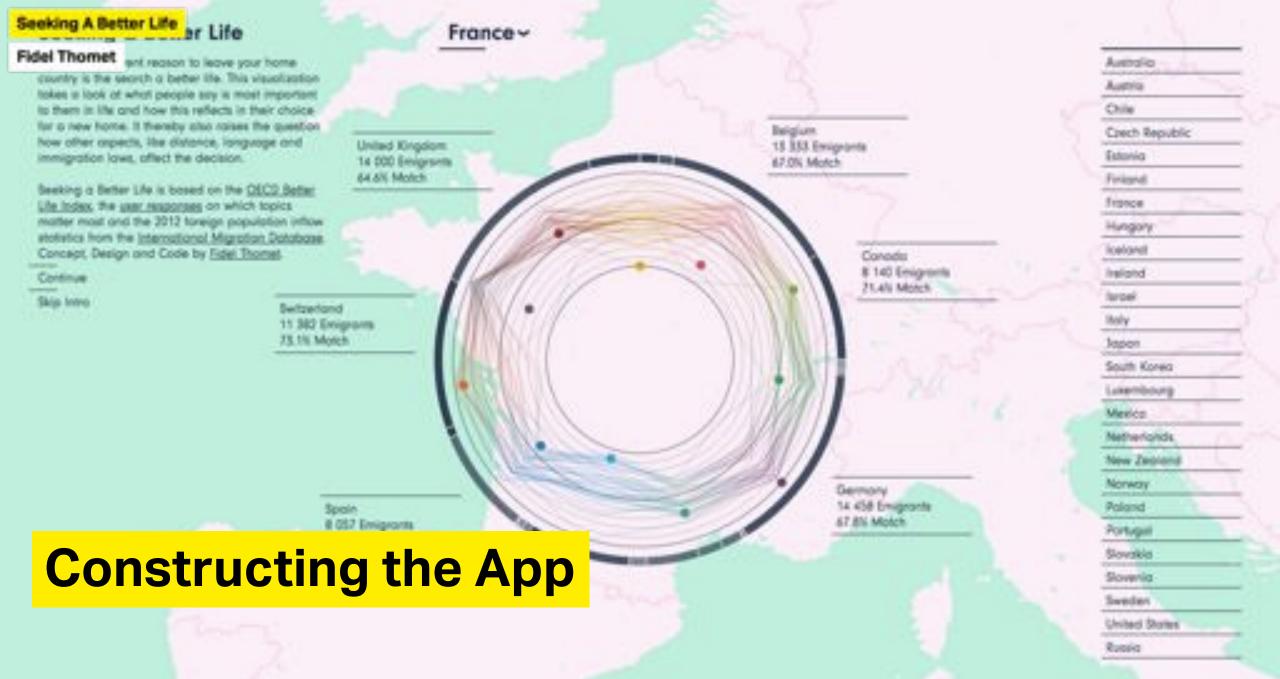

### Seeking A Better Life or Life

France

Fidel Thomet and reason to leave your home country is the search a better life. This visualization takes a look at what people say is most important to them in life and how this reflects in their choice for a new home. It thereby also naises the question how other aspects, like distance, language and immigration lows, affect the decision.

Beaking a Better Life is based on the QECO Batter Life Index, the year responses on which topics matter most and the 3012 foreign population inflow statistics from the International Migration Database. Concept, Design and Code by Fidel Thomes.

Cordinae

Skip Intro

United Kingdom: 14 000 Enigrants 64.6% Motors

Switzerland 11 382 Enrigrams 73.1% Motes

> Spote 8 057 Emigrants

# **Constructing the App**

Belgium 13 333 Enrigeonts 67.0% Motch

> Conodo 8 140 Emigranta 71.4% Motch

Germony 14 438 Emigrants 67.8% Moton

|                | _ |
|----------------|---|
| Autrelia       |   |
| Autro          | 3 |
| Chile          | 3 |
| Czech Republic |   |
| Estoria        |   |
| Finland        | 3 |
| france         |   |
| Hungary        |   |
| foeland        |   |
| Ireland        |   |
| tesel          | = |
| Boly           | 7 |
| lapon          | 3 |
| South Korea    | 3 |
| Loverboorg     |   |
| Mexico         | Ξ |
| Netherlands    |   |
| New Zeoland    | ī |
| Norway         |   |
| Poland -       |   |
| Portugui       |   |
| Slovakia.      | I |
| Slovenia       |   |
| Sweden         |   |
| United States  |   |
| Russia         |   |